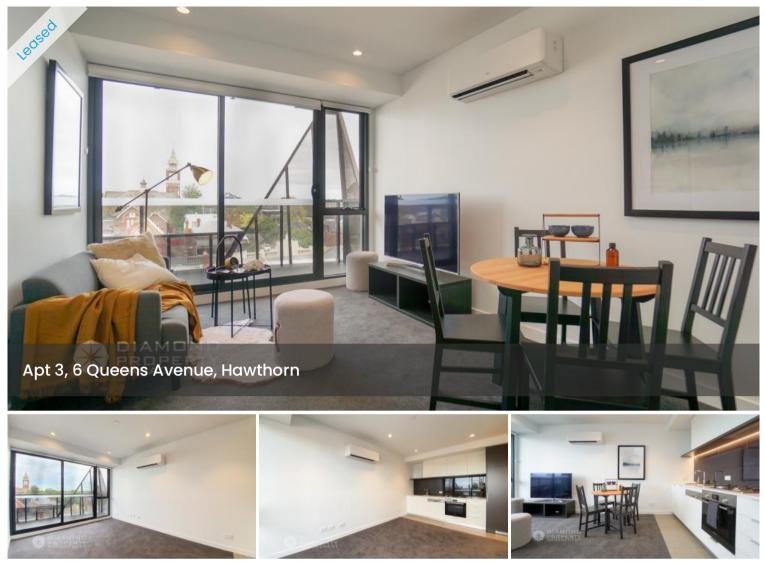

## Brand New Two Bedroom Apartment In Hawthorn

\*\*\* Furnished Optional \*\*\* Video inspection available \*\*\*

6 Queens Avenue is a boutique development with only 19 apartments in the building offering low capacity living and city feeling lifestyle. Conveniently located just a leisurely stroll to shops and eateries, Swinburne University, Central Gardens plus walking distance to Burwood Road, Glenferrie Road and Camberwell Junction, residents will benefit from easy access to an abundance of cafes, restaurants, and other amenities in the area.

This brand new apartment features:

- Open plan living and dining area with a modern kitchen equipped with Bosch kitchen appliances (gas cooktop, oven, dishwasher, rangehood)

- Plenty of cupboards, sparkling bathroom, good size bedrooms with BIR

- Dedicated balcony with floor-to-ceiling sliding doors
- NBN ready

- Approx. 5 minutes walking distance to Swinburn University Hawthorn Campus

- Approx. 4 minutes walking distance to Auburn Train Station
- Approx. 10 minutes walking distance to the Famous Glenferrie Road