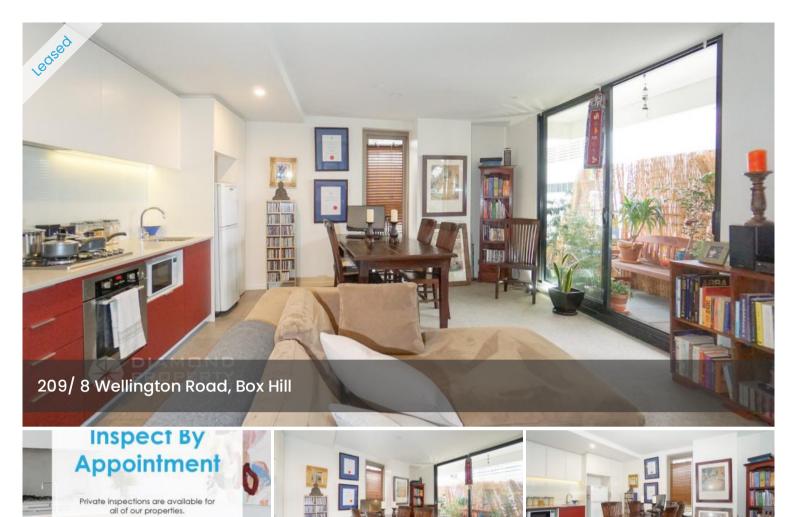

## BRING YOUR BED AND MOVE IN NOW!

Contact the agent to make

DIAMOND

This cozy one-bedroom apartment located in 8 Wellington Road where convenience and livability come second to none. Within just about 5-10 minutes of walking distance, you can easily reach Box Hill Hosptial, Epworth Eastern, Box Hill Institute, Box Hill Central and Box Hill Gardens. At Box Hill Central, a public transport hub (tram, train and bus), markets, supermarkets, restaurants are integrated in one place.

This spacious semi-furnished apartment features:

- Open plan living and dining area
- Modern kitchen equipped with dishwasher, gas cooktop, rangehood and oven
- Gorgeous bedroom with BIR
- Sparkling bathroom
- Secure entry to the building and floor with security swipe
- In-apartment intercom
- Rental comes with furniture and appliance below:
- Flat-screen TV with remote and dual DVD / VHS (no remote)
- L shaped Sofa
- Fridge
- Washer